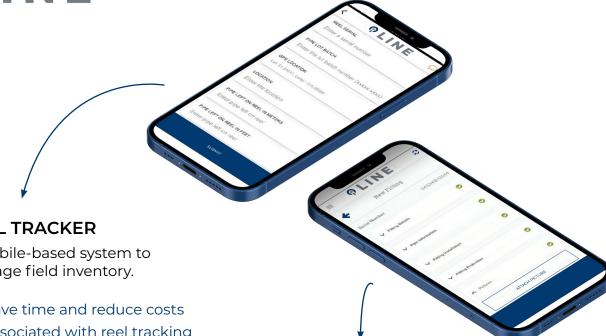

#### **REEL TRACKER**

A mobile-based system to manage field inventory.

- Save time and reduce costs associated with reel tracking
- Pinpoint reel location
- View products and inventory on reels in the field
- Streamline backhauling